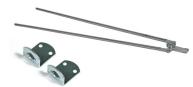

## **Support Parts**

**7BTLOC** Caravan boot lock T-handle. Comes with 2 x keys.

**7BL38** Caravan boot lock arms and guides. 1520mm end to end when locked.

**7SPONGESEAL** Caravan boot rubber seal. 12mtr roll, 10mm x 6mm.