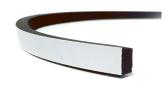

## **Support Parts**

**7BTLOC** Caravan boot lock T-handle. Comes with 2 x keys.

**7BL38** Caravan boot lock arms and guides. 1520mm end to end when locked.

**7SPONGESEAL** Caravan boot rubber seal. 12mtr roll, 10mm x 6mm.