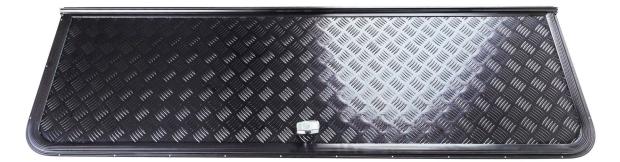

## CARAVAN BOOTS

Caravan boots are fabricated in a range of standard sizes and available for custom builds to suit your needs.

AL-KO caravan boots come with a rubber seal and can be supplied complete with gas struts and lock & latch hardware.

When supplied with cladding sheet and extruded profiles hardware range, the result is a seamless surface finish integration to your RV product.

## **Support Parts**

**7BTLOC** Caravan boot lock T-handle. Comes with 2 x keys.

**7BL38** Caravan boot lock arms and guides. 1520mm end to end when locked.

**7SPONGESEAL** Caravan boot rubber seal. 12mtr roll, 10mm x 6mm.