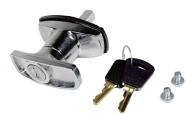

## **Support Parts**

**7BTLOC** Caravan boot lock T-handle. Comes with 2 x keys.

**7BL38** Caravan boot lock arms and guides. 1520mm end to end when locked.

**7SPONGESEAL** Caravan boot rubber seal. 12mtr roll, 10mm x 6mm.