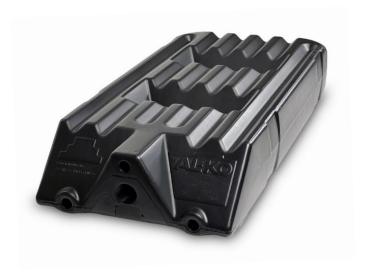

### 7WT62LT Ref. 680150

AL-KO 62 Litre Fresh Water Tank.

Blow moulded from food grade, high density polyethylene in Australia ensures the structural integrity required for hash Australian conditions when touring. Ensuring water quality is not compromised with corrosion or contaminates.

All AL-KO water tanks are supported with a range of fittings and can be network configured to meet your needs.

- I AL-KO water tanks are non toxic and suitable for drinking water.
- I Bracket location and retention built into design
- I Double baffle design to minimise slosh effect
- I Supported with a range of purpose made fittings for water tight connection to popular hose sizes.
- I Easy to install with the AL-KO bracket kit
- Australian made
- I Can be purchased as a kit for a complete solution.

#### **Dimensions**

| Product height | Product width | Product length | Net weight |
|----------------|---------------|----------------|------------|
| 170mm          | 490mm         | 990mm          | 5.0 kg     |

#### Fittings/Threads

(3x) 3/4" BSP - Female Thread (1x) 1 1/2" BSP - Female Thread

**Please Note:** AL-KO water tanks are not design to be filled under pressure.