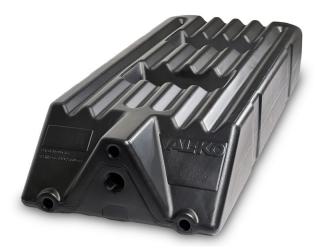

### 7WT95LT Ref. 680100

AL-KO 95 Litre Fresh Water Tank.

Blow moulded from food grade, high density polyethylene in Australia ensures the structural integrity required for hash Australian conditions when touring. Ensuring water quality is not compromised with corrosion or contaminates.

All AL-KO water tanks are supported with a range of fittings and can be network configured to meet your needs.

- I AL-KO water tanks are non toxic and suitable for drinking water.
- I Bracket location and retention built into design
- I Double baffle design to minimise slosh effect
- I Supported with a range of purpose made fittings for water tight connection to popular hose sizes.
- I Easy to install with the AL-KO bracket kit
- Australian made
- I Can be purchased as a kit for a complete solution.

#### **Dimensions**

| Product height | Product width | Product length | Net weight |
|----------------|---------------|----------------|------------|
| 200mm          | 490mm         | 1190mm         | 6.0 kg     |

#### Fittings/Threads

(3x) 3/4" BSP - Female Thread (1x) 1 1/2" BSP - Female Thread

**Please Note:** AL-KO water tanks are not design to be filled under pressure.