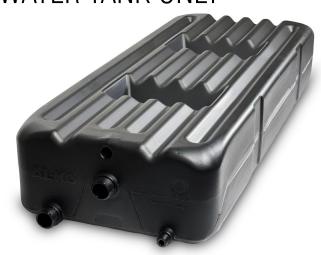

### 7WT100LTGRY Ref. 680160

AL-KO 100 Litre Grey Water Waste Tank.

Blow moulded from food grade, high density polyethylene in Australia ensures the structural integrity required for hash Australian conditions when touring. Ensuring water quality is not compromised with corrosion or contaminates.

Although this tank is popularly know as a waste collection tank. It can be used for fresh water applications.

All AL-KO water tanks are supported with a range of fittings and can be network configured to meet your needs.

- I AL-KO water tanks are non toxic and suitable for drinking water.
- I Bracket location and retention built into design
- I Double baffle design to minimise slosh effect
- Supported with a range of purpose made fittings for water tight connection to popular hose sizes.
- I Easy to install with the AL-KO bracket kit
- Australian made
- I Can be purchased as a kit for a complete solution.

#### **Dimensions**

| Product height | Product width | Product length | Net weight |
|----------------|---------------|----------------|------------|
| 215mm          | 490mm         | 1190mm         | 6.0 kg     |

#### Fittings/Threads

(2x) 1 1/2" BSP - Male Thread

(1x) 3/4" BSP - Male Thread

(1x) 3/4" BSP - Female Thread

**Please Note:** AL-KO water tanks are not design to be filled under pressure.